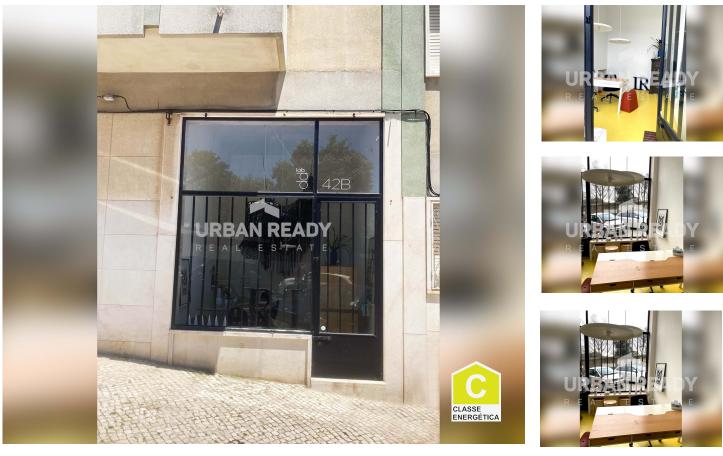

## Atelier / Office / Shop - Renovated - AJUDA - LISBON

### Atelier / Office / Shop - Renovated - AJUDA - LISBON

Business space, with a lot of natural luminosity, located next to the well-known Páteo Alfacinha, in Rua do Guarda Joias, in AJUDA, in Lisbon, very close to the Ajuda Palace, in Belém.

This space has a store front with window, and has 3 rooms: