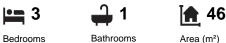

#### Description of areas:

- Shop entrance room with showcase 10m2
- Semi-basement room with windows 22m2
- Room with 8m2 and toilet