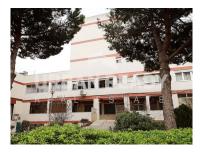

## **Odivelas - Commercial property**

**7**3

Area (m²)

55 000 €

(EUR €)

## OFFICE 100m2 - Near the Metro - Odivelas

Office / Atelier - with 100m2 - Next to the Metro - Odivelas

Office or Atelier for services, with good sun exposure, 5 minutes from the Metro of Odivelas. The property is divided into two rooms, one with 50 m2 and the other with 49m2. Excellent for design studio, architecture, photography, video, music, or other kind of arts, also compatible with other more administrative business areas.