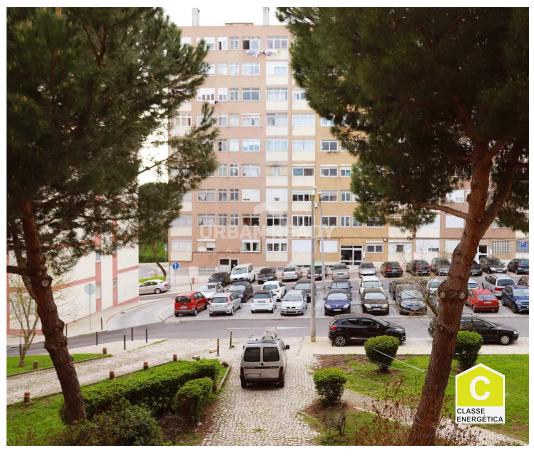

Excellent proximity to the Odivelas Metro, well served by transport network and quick access to various road axes:

IC22 - IC17 - A40 - A8

Direct access to Lisbon via Calçada de Carriche.

<sup>1</sup> (Call to national fixed network) | <sup>2</sup> (Call to national mobile network)

UR-080-02-ODV

Scan the QR code to view the property

The place is also well served by commerce and services. Zone with unpaid parking.

Excellent proximity to the Odivelas Metro Station, well served as a transport network and quick access to several road axes:

IC22 - IC17 - A40 - A8

Direct access to Lisbon via Calçada de Carriche.

The place is also well served with commerce and services. Zone with parking - Free

## **Property Features**

- Air conditioning
- Proximity: Shopping, Public Transport
- · Views: Garden view

- Air conditioning pre installation
- · Drive way
- · Energetic certification: C

+351 961 804 235 <sup>2</sup>