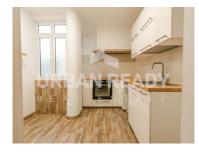

Situated on the 3rd, in a 5-storey building with 2 elevators. Semi-equipped kitchen
Bathroom with poliban and window abroad
Natural wood floor - pine.

Mark your visit and come and meet your new home!

## **Property Features**

• Equipped kitchen

• Proximity: Airport, Mountain, Shopping, City, Hospital, Pharmacy, Schools

• Floors: 1

· Double glazing

• Energetic certification: D

• Garden

• Built year: 1989