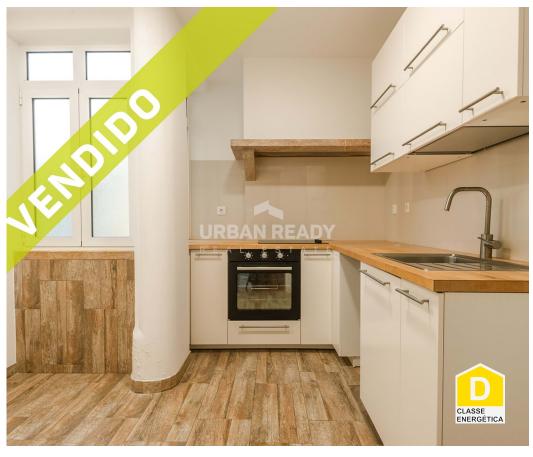

Situated on the 3rd, in a 5-storey building with 2 elevators. Semi-equipped kitchen
Bathroom with poliban and window abroad
Natural wood floor - pine.

Mark your visit and come and meet your new home!

## **Property Features**

• Equipped kitchen

• Proximity: Airport, Mountain, Shopping, City, Hospital, Pharmacy, Schools

• Floors: 1

· Double glazing

• Energetic certification: D

• Garden

• Built year: 1989