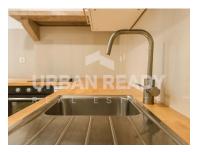

Situated on the 3rd, in a 5-storey building with 2 elevators. Semi-equipped kitchen
Bathroom with poliban and window abroad
Natural wood floor - pine.

Mark your visit and come and meet your new home!

## **Property Features**

• Equipped kitchen

• Proximity: Airport, Mountain, Shopping, City, Hospital, Pharmacy, Schools

• Floors: 1

· Double glazing

• Energetic certification: D

• Garden

• Built year: 1989