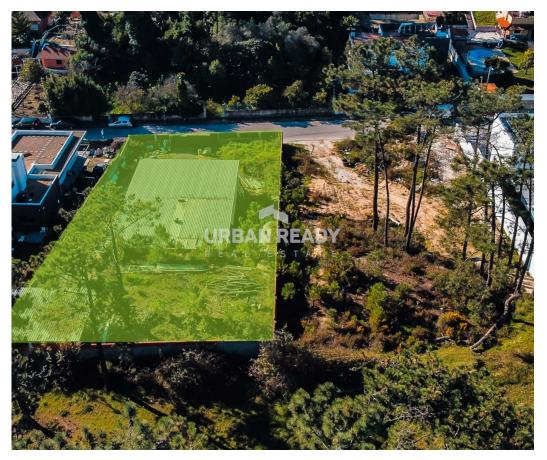

Corroios - Land

**!!!** 1028

Land Area (m²)

297 000 €

(EUR €)

## URBAN LAND - 1028m2 - Vale de Milços - Marisol - Corroios

URBAN LAND - 1.028m2 - Vale de Milhaços - Marisol - Corroios Near Aroeira and Verdizela

Land for construction in Vale de Milhaços, very close to Marisol and the beaches of Costa da Caparica.

Framed in a zone only of villas, with excellent accessibility.

Distance to the nearest beaches about 3.5km - 7 minutes - Praia do Rei - Praia da

Morena - Praia da Sereia (WAIKIKI) - Praia do Infante

Mário Cardoso

¹ (Call to national fixed network) | ² (Call to national mobile network)

Reference

Construction Areas on the Ground:

Total Area: 1.028m2

Implantation Area: 160m2

Gross Construction Area: 320m2 Dependent Gross Area: 40m2 Total Construction Area: 360m2