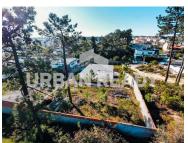

## URBAN LAND - 1028m2 - Vale de Milços - Marisol - Corroios

URBAN LAND - 1.028m2 - Vale de Milhaços - Marisol - Corroios Near Aroeira and Verdizela

Land for construction in Vale de Milhaços, very close to Marisol and the beaches of Costa da Caparica.

## **Property Features**

Garden

· Solar orientation: South, East, West

• Proximity: Beach, Public Transport, Schools, Public Swimming Pools, Playground

Mário Cardoso

+351 910 171 111 <sup>2</sup>

Broker

mario.cardoso@urbanready.pt