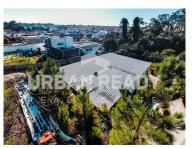

## URBAN LAND - 1028m2 - Vale de Milços - Marisol - Corroios

URBAN LAND - 1.028m2 - Vale de Milhaços - Marisol - Corroios Near Aroeira and Verdizela

Land for construction in Vale de Milhaços, very close to Marisol and the beaches of Costa da Caparica.

¹ (Call to national fixed network) | ² (Call to national mobile network)

Reference

Construction Areas on the Ground:

Total Area: 1.028m2

Implantation Area: 160m2

Gross Construction Area: 320m2 Dependent Gross Area: 40m2 Total Construction Area: 360m2